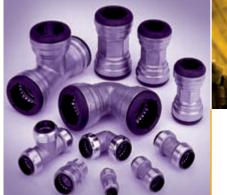

## CONFIDENCE NOT COMPROMISE

All the strength and performance of metal with none of the complexity.

All the convenience and efficiency of plastic push-fit with none of the compromise.

## ALL TOGETHER BETTER

Bringing the best of all worlds together in one place, that's the Tectite Way.

- Installed cost savings joints made in a fraction of the time
- Heat Free no hot work, so no risk of collateral damage to fixtures and fittings
- Flux free less mess, less flush cleaning and less risk to heat exchangers and radiator valves
- Rotatable Joint makes working in confined spaces easier
- Compatibility with Pipe Materials Copper, Stainless, Carbon, PEX and PB
- Consistent Visual Appeal no verdigris, running solder or heat blackening
- Low Profile attractive and easy to insulate
- High Performance push fitting without compromising temperature and pressure capability: MOP 10bar @ 114°C.
- Metal Body resists rodent attack