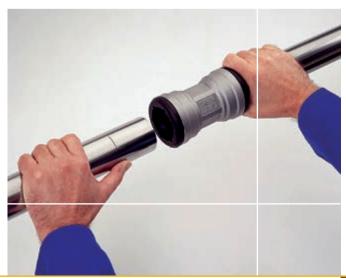

## **All Together Better**

## ALL TOGETHER BETTER

Bringing the best of all worlds together in one place, that's the Tectite Way.

- Installed cost savings joints made in a fraction of the time
- Heat Free no hot work, so no risk of collateral damage to fixtures and fittings
- Flux free less mess, less flush cleaning and less risk to heat exchangers and radiator valves
- Rotatable Joint makes working in confined spaces easier
- Compatibility with Pipe Materials Copper, Stainless, Carbon, PEX and PB
- Consistent Visual Appeal no verdigris, running solder or heat blackening
- Low Profile attractive and easy to insulate
- High Performance push fitting without compromising temperature and pressure capability: MOP 10bar @ 114°C.
- Metal Body resists rodent attack